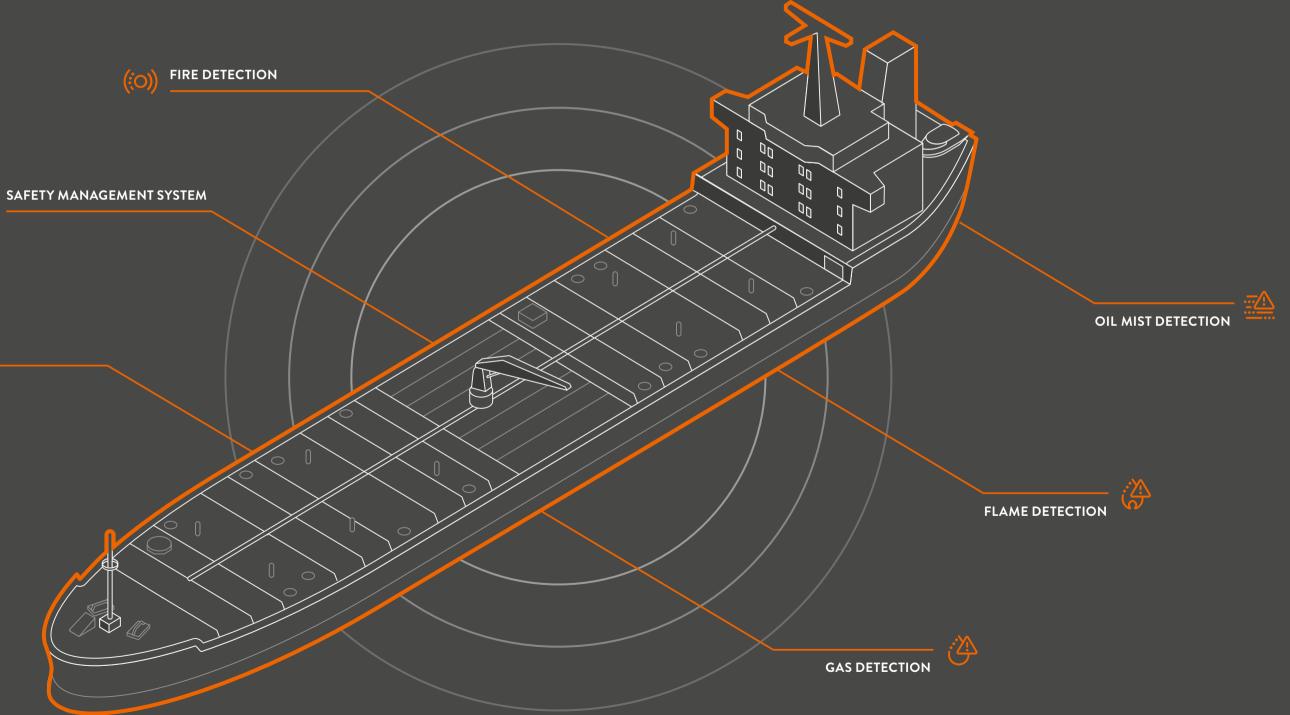

#### SAFETY MANAGEMENT SYSTEM

SMiG, the next-generation Safety Management System (SMS), offers an overview and control of fire, gas detection, and other safety systems, facilitating swift and appropriate actions. This streamlined system ensures regulatory compliance and enhances overall safety.

#### **FIRE DETECTION**

We provide addressable fire detection systems strategically positioned throughout tanker vessels, which promptly identify any signs of fire for swift response and mitigation, ensuring the safety of passengers and cargo.

#### GAS DETECTION

Utilizing advanced gas detection technology, our systems efficiently identify hazardous gases on tanker ships, enabling proactive measures to prevent potential risks and maintain a safe onboard environment.

#### FLAME DETECTION

Our flame detection systems utilize infrared sensors to detect flames and minimize the risk of fire-related incidents on tanker ships, enabling timely initiation of firefighting procedures.

#### OIL MIST DETECTION

Our advanced oil mist detection system efficiently detects oil mist and fuel-derived gas odors early, minimizing fire risks in engine rooms. Operating seamlessly 24/7 with minimal maintenance, it ensures reliable protection for your operations.