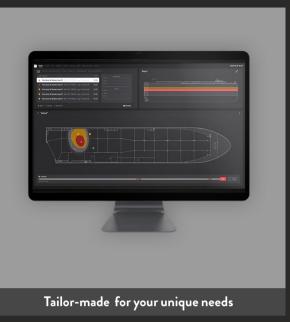

### by Interactive Graphics

With interactive supervision and control, SMiG offers a clear overview of all safety systems, simplifying decision-making and maintenance through data-driven reports and seamless integration.

#### SAFETY MONITORING AND CONTROL

Interactive supervision and control of fire, gas detection, and other safety systems, providing a centralized overview for intuitive decision-making during incidents.

### **REAL TIME EMERGENCY PROGRESS**

Get a clear overview of gas leakage, understand fire spread with smoke and heat mapping, and be assured of successful firefighting actions.

#### UPTIME

Enable data-driven analysis with reports, manage regulatory maintenance, and streamline testing and inspection for quality reporting.