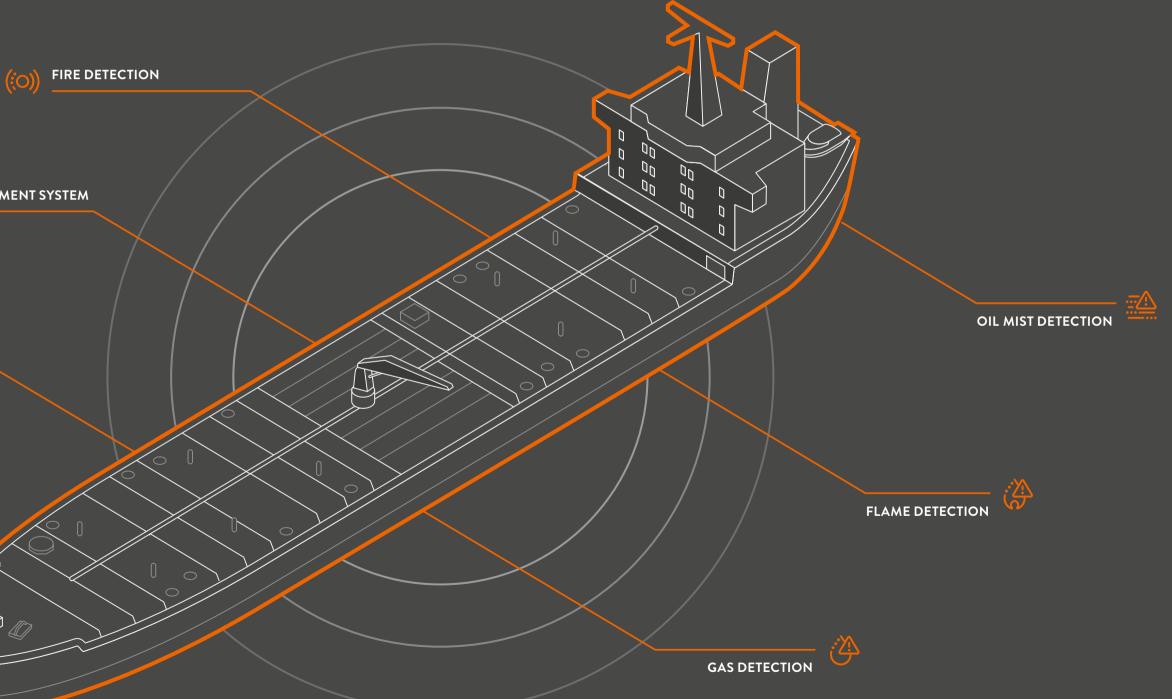

#### **FIRE DETECTION**

We provide addressable fire detection systems strategically positioned throughout tanker vessels, which promptly identify any signs of fire for swift response and mitigation, ensuring the safety of passengers and cargo.

#### GAS DETECTION

Utilizing advanced gas detection technology, our systems efficiently identify hazardous gases on tanker ships, enabling proactive measures to prevent potential risks and maintain a safe onboard environment.

#### FLAME DETECTION

Our flame detection systems utilize infrared sensors to detect flames and minimize the risk of fire-related incidents on tanker ships, enabling timely initiation of firefighting procedures.

#### OIL MIST DETECTION

Our advanced oil mist detection system efficiently detects oil mist and fuel-derived gas odors early, minimizing fire risks in engine rooms. Operating seamlessly 24/7 with minimal maintenance, it ensures reliable protection for your operations.